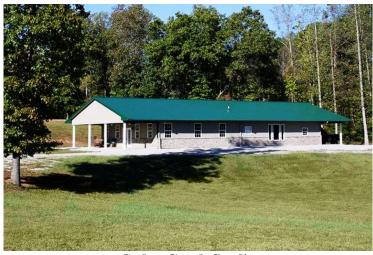

## - Directions to Cedar Creek Studio -

Cedar Creek Studio 165 Cedar Creek Lane, Somerset, KY 42501

- From I-75 take Exit 62 (the Renfro Valley exit) which will put you on Highway 461.
- Take Highway 461 South toward Somerset for about 23 miles. (Highway 461 will dead end onto Highway 80.)
- Turn left onto Highway 80 toward London for about 3/4 of a mile and follow the signs for Cedar Creek Vineyard.
- Turn Right on 1003 and travel 1.8 miles following the signs for Cedar Creek Vineyard.
- Turn right on E. Flat Rock Road and the road will fork.
- Turn left at the fork in the road and drive up the hill.
- At the top of the hill we are the first gravel driveway on the left.
- We have a large stone entrance with the number 165 set in the stone and a gated entrance.