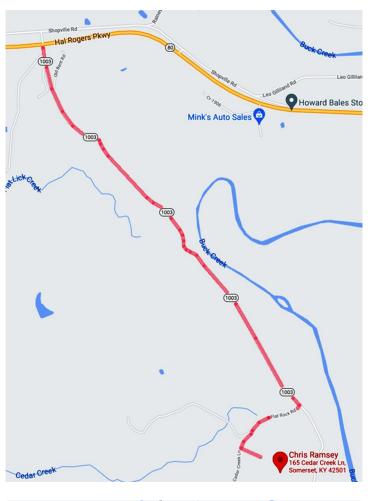

## - Directions to Cedar Creek Studio -

Cedar Creek Studio 165 Cedar Creek Lane, Somerset, KY 42501

- From I-75 take Exit 62 (the Renfro Valley exit) which will put you on Highway 461.
- Take Highway 461 South toward Somerset for about 23 miles. (Highway 461 will dead end onto Highway 80.)
- Turn left onto Highway 80 toward London for about 3/4 of a mile and follow the signs for Cedar Creek Vineyard.
- Turn Right on 1003 and travel 1.8 miles following the signs for Cedar Creek Vineyard.
- Turn right on E. Flat Rock Road and the road will fork.
- Turn left at the fork in the road and drive up the hill.
- At the top of the hill we are the first gravel driveway on the left.
- We have a large stone entrance with the number 165 set in the stone and a gated entrance.